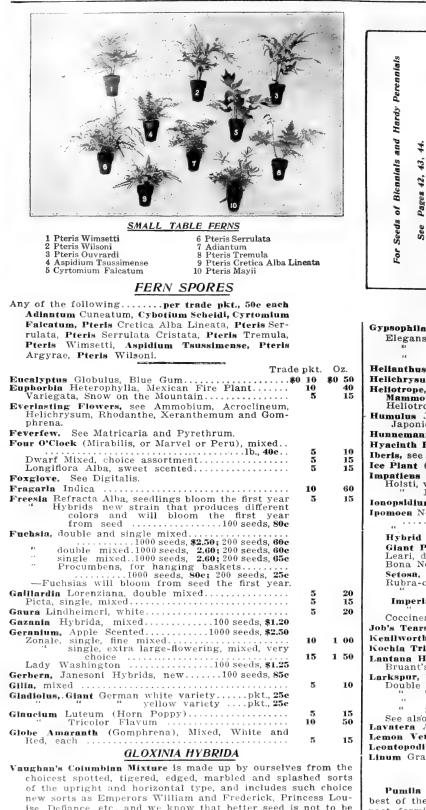

5 \\     5 \\     5 \\     5 \\     5 \\     5 \\     5 \\     5 \\     5 \\     5 \\     5 \\     5 \\     5 \\     5 \\     5 \\     5 \\     5 \\     5 \\     5 \\     5 \\     5 \\     5 \\     5 \\     5 \\     5 \\     5 \\     5 \\     5 \\     5 \\     5 \\     5 \\     5 \\     5 \\     5 \\     5 \\     5 \\     5 \\     5 \\     5 \\     5 \\     5 \\     5 \\     5 \\     5 \\     5 \\     5 \\     5 \\     5 \\     5 \\     5 \\     5 \\     5 \\     5 \\     5 \\     5 \\     5 \\     5 \\     5 \\     5 \\     5 \\     5 \\     5 \\     5 \\     5 \\     5 \\     5 \\     5 \\     5 \\     5 \\     5 \\$ | $\begin{array}{c} 50\\ 20\\ 15\\ 50\\ 20\\ 20\\ 20\\ 20\\ 35\\ 15\\ 425\\ 425\\ \end{array}$                                                               |

33

34



| The Bride                            | 5  | 15 |
|--------------------------------------|----|----|
| Duchess of Albany                    | 5  | 20 |
| Gloriosa                             | 5  | 20 |
| Rosamunde                            | 5  | 20 |
| Lady Satin Rose                      | 5  | 20 |
| Gomphrena, see Globe Amaranth.       |    |    |
| Gourd. small sorts, mixed            | 5  | 15 |
| " all sorts, mixed                   | 5  | 15 |
| Grasses. Ornamental varieties, mixed | 5  | 15 |
| Grevillea Robusta                    | 10 | 50 |
|                                      |    |    |



WHITE MOONFLOWER

| Trade                                                                                     | pkt.     | Oz.      |
|------------------------------------------------